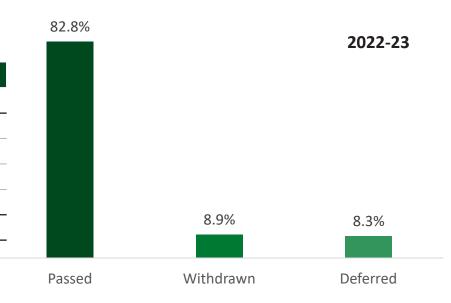

### 1. ITE student results (Wales) - academic year 2022-23 (2 year trend)

|           | 202    | 1-22 | 2022-23 |      |  |
|-----------|--------|------|---------|------|--|
|           | Number | %    | Number  | %    |  |
| Passed    | 105    | 82.0 | 130     | 82.8 |  |
| Failed    | 4      | 3.1  | 0       | 0    |  |
| Withdrawn | 16     | 12.5 | 14      | 8.9  |  |
| Deferred  | 3      | 2.3  | 13      | 8.3  |  |
| Total     | 128    | 100  | 157     | 100  |  |