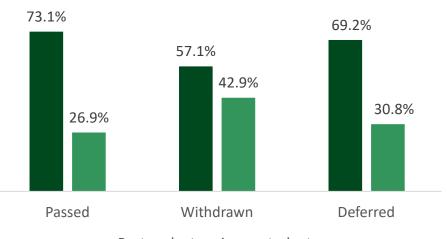

#### 2. ITE student results (Wales) - academic year 2022-23 by course type and ITE sector

|           | Postgraduate primary students |      | _      | e secondary<br>lents | Total  |     |
|-----------|-------------------------------|------|--------|----------------------|--------|-----|
|           | Number                        | %    | Number | %                    | Number | %   |
| Passed    | 95                            | 73.1 | 35     | 26.9                 | 130    | 100 |
| Failed    | 0                             | 0    | 0      | 0                    | 0      | 0   |
| Withdrawn | 8                             | 57.1 | 6      | 42.9                 | 14     | 100 |
| Deferred  | 9                             | 69.2 | 4      | 30.8                 | 13     | 100 |
| Total     | 112                           | 71.3 | 45     | 28.7                 | 157    | 100 |

lacktriangle Postgraduate primary students

■ Postgraduate secondary students