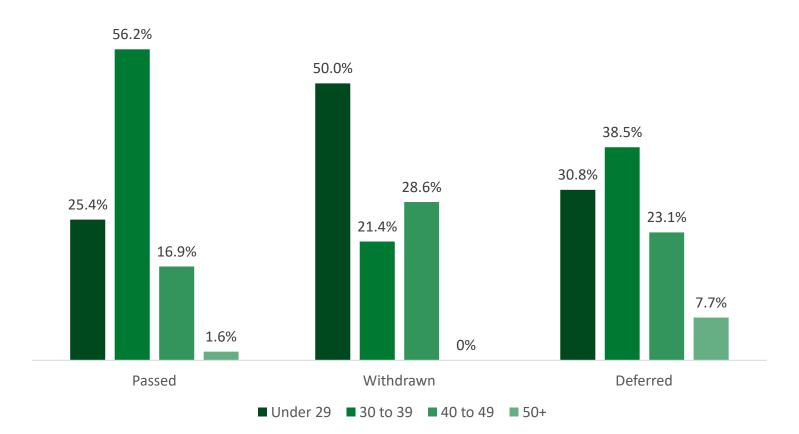

## 5. ITE student results (Wales) - academic year 2022-23 by age

|          | Passed |      | Failed |   | Withdrawn |      | Deferred |      | Total  |      |
|----------|--------|------|--------|---|-----------|------|----------|------|--------|------|
|          | Number | %    | Number | % | Number    | %    | Number   | %    | Number | %    |
| Under 25 | 6      | 4.6  | 0      | 0 | 1         | 7.1  | 3        | 23.1 | 10     | 6.4  |
| 25 to 29 | 27     | 20.8 | 0      | 0 | 6         | 42.9 | 1        | 7.7  | 34     | 21.7 |
| 30 to 34 | 37     | 28.5 | 0      | 0 | 3         | 21.4 | 3        | 23.1 | 43     | 27.4 |
| 35 to 39 | 36     | 27.7 | 0      | 0 | 0         | 0    | 2        | 15.4 | 38     | 24.2 |
| 40 to 44 | 15     | 11.5 | 0      | 0 | 2         | 14.3 | 1        | 7.7  | 18     | 11.5 |
| 45 to 49 | 7      | 5.4  | 0      | 0 | 2         | 14.3 | 2        | 15.4 | 11     | 7.0  |
| 50 to 54 | 1      | 0.8  | 0      | 0 | 0         | 0    | 1        | 7.7  | 2      | 1.3  |
| 55 to 64 | 1      | 0.8  | 0      | 0 | 0         | 0    | 0        | 0    | 1      | 0.6  |
| Total    | 130    | 100  | 0      | 0 | 14        | 100  | 13       | 100  | 157    | 100  |