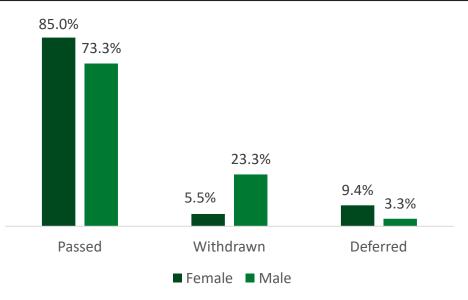

## 4. ITE student results (Wales) - academic year 2022-23 by gender

|           | Female |      | Ma     | ıle  | Total  |      |
|-----------|--------|------|--------|------|--------|------|
|           | Number | %    | Number | %    | Number | %    |
| Passed    | 108    | 85.0 | 22     | 73.3 | 130    | 82.8 |
| Failed    | 0      | 0    | 0      | 0    | 0      | 0    |
| Withdrawn | 7      | 5.5  | 7      | 23.3 | 14     | 8.9  |
| Deferred  | 12     | 9.4  | 1      | 3.3  | 13     | 8.3  |
| Total     | 127    | 100  | 30     | 100  | 157    | 100  |